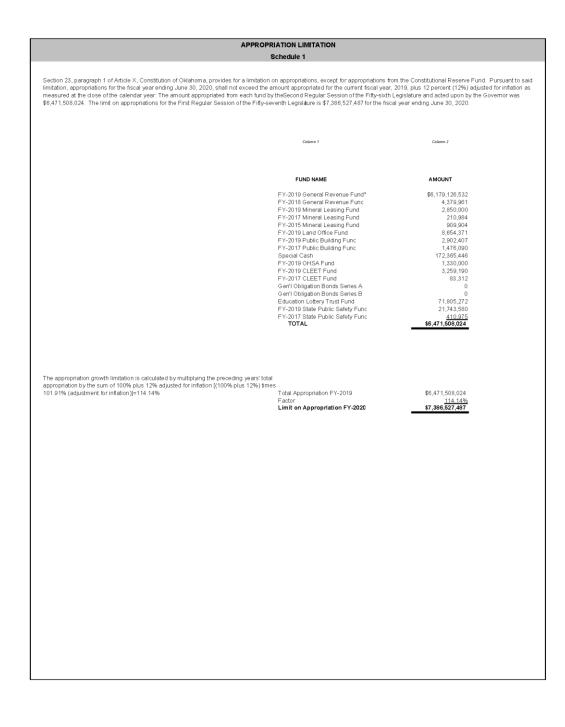

#### COMMUNICATION

February 20, 2019

State Board of Equalization State Capitol Building Oklahoma City, OK 73105

Members of the Board:

The Constitution of the State of Oklahoma, Article X, Section 23, as last amended November 2, 2004, provides in pertinent part:

...Legislative appropriations for any fiscal year...shall be limited to a sum not to exceed the total amount appropriated from all funds in the preceding fiscal year plus twelve percent (12%), adjusted for inflation for the previous calendar year... The limit on the growth of appropriations shall be certified to by the State Board of Equalization.

... The State Board of Equalization shall meet within five (5) days after the monthly apportionment in February of each year, and at that time may adjust the certification, based upon the most current information available, and determine the amount of funds available for appropriation for that legislative session. At said meeting, the Board shall determine the limit on the growth of appropriations as provided for in this section.

The following report has been prepared in accordance with the procedures set forth above and any additional statutory responsibilities required of the Board. It is respectfully submitted for your consideration.