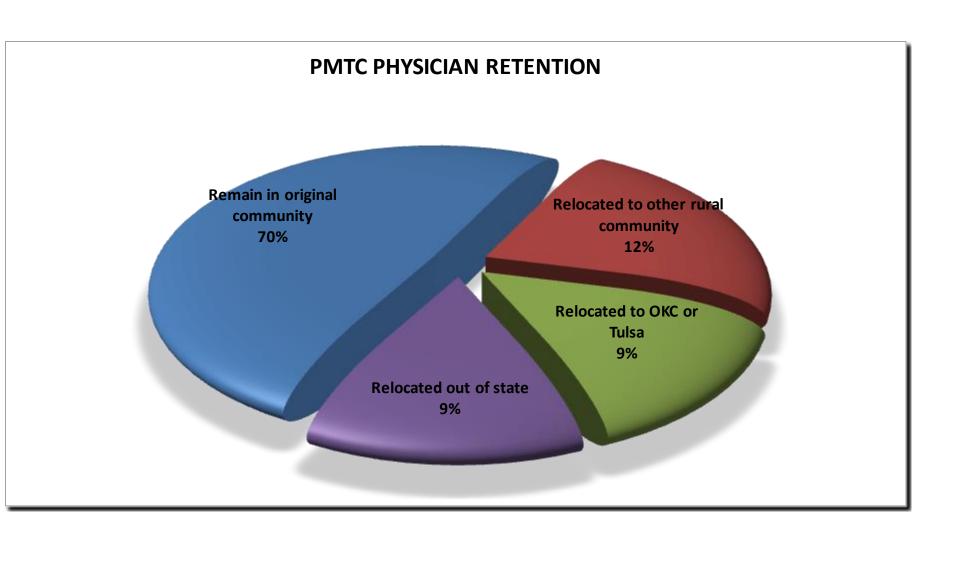

#### PMTC Return on Investment

Each year approximately 25 physicians establish their medical practices in rural Oklahoma due to scholarship/financial incentives the PMTC has provided. The annual cost to the State of Oklahoma is less than \$1 million.

In return many rural communities of our state have available health care and the annual economic impact is approximately \$37.5 million.

The average obligation for each physician is 3-years. This means that each year there are 75 PMTC placed physicians fulfilling their obligation. This equates to \$112,500,000.00 of economic impact each year.