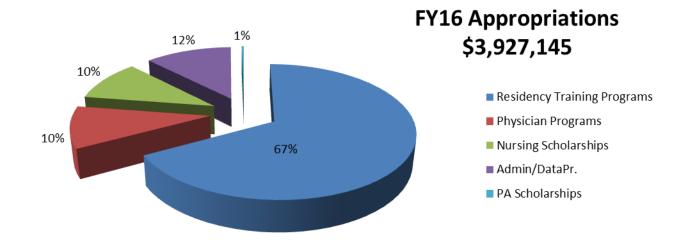

#### PMTC APPROPRIATION

FY 2008

• \$5,510,000

**FY 2016** 

• \$3,927,145

The loss of \$1,582,855 represents a 29% reduction in the total budget.

#### PMTC FY2016 Budget Work Program

FY16 Appropriation \$3,927,145 (5% reduction from FY15)

July 1, 2015 through June 30, 2016

|                                                                                                                                                                                                                                                                                                                                                                                                                                                                                                                                                                                                                                                                                                                                                                                                                                                                                                                                                                                                                                                                                                                                                                                                                                                                                                                                                                                                                                                                                                                                                                                                                                                                                                                                                                                                                                                                                                                                                                                                                                                                                                                                | A              | В             | C             | D         | Ξ          | F        | G            | H          | 1           |
|--------------------------------------------------------------------------------------------------------------------------------------------------------------------------------------------------------------------------------------------------------------------------------------------------------------------------------------------------------------------------------------------------------------------------------------------------------------------------------------------------------------------------------------------------------------------------------------------------------------------------------------------------------------------------------------------------------------------------------------------------------------------------------------------------------------------------------------------------------------------------------------------------------------------------------------------------------------------------------------------------------------------------------------------------------------------------------------------------------------------------------------------------------------------------------------------------------------------------------------------------------------------------------------------------------------------------------------------------------------------------------------------------------------------------------------------------------------------------------------------------------------------------------------------------------------------------------------------------------------------------------------------------------------------------------------------------------------------------------------------------------------------------------------------------------------------------------------------------------------------------------------------------------------------------------------------------------------------------------------------------------------------------------------------------------------------------------------------------------------------------------|----------------|---------------|---------------|-----------|------------|----------|--------------|------------|-------------|
| Fund >>>                                                                                                                                                                                                                                                                                                                                                                                                                                                                                                                                                                                                                                                                                                                                                                                                                                                                                                                                                                                                                                                                                                                                                                                                                                                                                                                                                                                                                                                                                                                                                                                                                                                                                                                                                                                                                                                                                                                                                                                                                                                                                                                       | 19601          | 57601         | FY15          | 20500     | 21000      | 21500    | 22000        | 45000      | Program     |
| and the second s | Appr 1/12      | Appr Cash     | Appr C/O      | Spon/Phys | Repmt/Phys | Repmt/PA | Residency Re | Sp/Rep Nrs | Total       |
| MD/DO Resi                                                                                                                                                                                                                                                                                                                                                                                                                                                                                                                                                                                                                                                                                                                                                                                                                                                                                                                                                                                                                                                                                                                                                                                                                                                                                                                                                                                                                                                                                                                                                                                                                                                                                                                                                                                                                                                                                                                                                                                                                                                                                                                     | dency Progran  | ns            |               |           |            |          |              |            |             |
|                                                                                                                                                                                                                                                                                                                                                                                                                                                                                                                                                                                                                                                                                                                                                                                                                                                                                                                                                                                                                                                                                                                                                                                                                                                                                                                                                                                                                                                                                                                                                                                                                                                                                                                                                                                                                                                                                                                                                                                                                                                                                                                                | 19601          |               |               |           |            |          | 22000        |            |             |
| MD - OU                                                                                                                                                                                                                                                                                                                                                                                                                                                                                                                                                                                                                                                                                                                                                                                                                                                                                                                                                                                                                                                                                                                                                                                                                                                                                                                                                                                                                                                                                                                                                                                                                                                                                                                                                                                                                                                                                                                                                                                                                                                                                                                        | 1,082,067      |               |               |           |            |          | 468,665      |            | 1,550,732   |
| MD - OU Tul                                                                                                                                                                                                                                                                                                                                                                                                                                                                                                                                                                                                                                                                                                                                                                                                                                                                                                                                                                                                                                                                                                                                                                                                                                                                                                                                                                                                                                                                                                                                                                                                                                                                                                                                                                                                                                                                                                                                                                                                                                                                                                                    | 760,502        |               |               |           |            |          | 379,493      |            | 1,139,995   |
| DO-OSU                                                                                                                                                                                                                                                                                                                                                                                                                                                                                                                                                                                                                                                                                                                                                                                                                                                                                                                                                                                                                                                                                                                                                                                                                                                                                                                                                                                                                                                                                                                                                                                                                                                                                                                                                                                                                                                                                                                                                                                                                                                                                                                         | 793,748        |               |               |           |            |          | 497,981      |            | 1,291,729   |
| Fund Total                                                                                                                                                                                                                                                                                                                                                                                                                                                                                                                                                                                                                                                                                                                                                                                                                                                                                                                                                                                                                                                                                                                                                                                                                                                                                                                                                                                                                                                                                                                                                                                                                                                                                                                                                                                                                                                                                                                                                                                                                                                                                                                     | \$2,636,317    |               |               | -         |            |          | \$1,346,139  |            | \$3,982,456 |
| MD Totals                                                                                                                                                                                                                                                                                                                                                                                                                                                                                                                                                                                                                                                                                                                                                                                                                                                                                                                                                                                                                                                                                                                                                                                                                                                                                                                                                                                                                                                                                                                                                                                                                                                                                                                                                                                                                                                                                                                                                                                                                                                                                                                      | 1,842,569      |               |               |           |            |          | 848,158      |            | 2,690.727   |
| Community                                                                                                                                                                                                                                                                                                                                                                                                                                                                                                                                                                                                                                                                                                                                                                                                                                                                                                                                                                                                                                                                                                                                                                                                                                                                                                                                                                                                                                                                                                                                                                                                                                                                                                                                                                                                                                                                                                                                                                                                                                                                                                                      | Match Rural Sc | holarship inc | entive Progra | ams       | · ·        |          |              |            |             |
|                                                                                                                                                                                                                                                                                                                                                                                                                                                                                                                                                                                                                                                                                                                                                                                                                                                                                                                                                                                                                                                                                                                                                                                                                                                                                                                                                                                                                                                                                                                                                                                                                                                                                                                                                                                                                                                                                                                                                                                                                                                                                                                                | 19601          | 57601         |               | 20500     | 21000      |          |              |            |             |
| RMES                                                                                                                                                                                                                                                                                                                                                                                                                                                                                                                                                                                                                                                                                                                                                                                                                                                                                                                                                                                                                                                                                                                                                                                                                                                                                                                                                                                                                                                                                                                                                                                                                                                                                                                                                                                                                                                                                                                                                                                                                                                                                                                           | 255,000        |               |               |           | 15,000     |          |              |            | 270,000     |
| PCM                                                                                                                                                                                                                                                                                                                                                                                                                                                                                                                                                                                                                                                                                                                                                                                                                                                                                                                                                                                                                                                                                                                                                                                                                                                                                                                                                                                                                                                                                                                                                                                                                                                                                                                                                                                                                                                                                                                                                                                                                                                                                                                            |                | 40,000        |               | 80,000    | 40,000     |          |              |            | 160,000     |
| RRS                                                                                                                                                                                                                                                                                                                                                                                                                                                                                                                                                                                                                                                                                                                                                                                                                                                                                                                                                                                                                                                                                                                                                                                                                                                                                                                                                                                                                                                                                                                                                                                                                                                                                                                                                                                                                                                                                                                                                                                                                                                                                                                            | 88,425         | 20,000        |               | 36,000    | 104,575    | •        |              |            | 249,000     |
| Fund Total                                                                                                                                                                                                                                                                                                                                                                                                                                                                                                                                                                                                                                                                                                                                                                                                                                                                                                                                                                                                                                                                                                                                                                                                                                                                                                                                                                                                                                                                                                                                                                                                                                                                                                                                                                                                                                                                                                                                                                                                                                                                                                                     | \$343,425      | \$60,000      |               | \$116,000 | \$159,575  |          |              |            | \$679,000   |
| NSAP, PA                                                                                                                                                                                                                                                                                                                                                                                                                                                                                                                                                                                                                                                                                                                                                                                                                                                                                                                                                                                                                                                                                                                                                                                                                                                                                                                                                                                                                                                                                                                                                                                                                                                                                                                                                                                                                                                                                                                                                                                                                                                                                                                       | 19601          | 57601.        |               |           |            | 21500    | 22000        | 45000      |             |
| NSAP                                                                                                                                                                                                                                                                                                                                                                                                                                                                                                                                                                                                                                                                                                                                                                                                                                                                                                                                                                                                                                                                                                                                                                                                                                                                                                                                                                                                                                                                                                                                                                                                                                                                                                                                                                                                                                                                                                                                                                                                                                                                                                                           | 62,828         | 340,000       |               | -         |            | •        |              | 275,000    | 677,828     |
| PA                                                                                                                                                                                                                                                                                                                                                                                                                                                                                                                                                                                                                                                                                                                                                                                                                                                                                                                                                                                                                                                                                                                                                                                                                                                                                                                                                                                                                                                                                                                                                                                                                                                                                                                                                                                                                                                                                                                                                                                                                                                                                                                             | 12,000         |               |               |           | 9,265      | 68,735   | <u> </u>     |            | 90,000      |
| Adm/DataP                                                                                                                                                                                                                                                                                                                                                                                                                                                                                                                                                                                                                                                                                                                                                                                                                                                                                                                                                                                                                                                                                                                                                                                                                                                                                                                                                                                                                                                                                                                                                                                                                                                                                                                                                                                                                                                                                                                                                                                                                                                                                                                      | 19601          | 57601         | 19511         | 20500     | 21000      | 21500    | 22000        | 45000      |             |
| Admin                                                                                                                                                                                                                                                                                                                                                                                                                                                                                                                                                                                                                                                                                                                                                                                                                                                                                                                                                                                                                                                                                                                                                                                                                                                                                                                                                                                                                                                                                                                                                                                                                                                                                                                                                                                                                                                                                                                                                                                                                                                                                                                          | 460,000        |               | 1,002.50      |           | 62,371     |          |              |            | 523,374     |
| DataP                                                                                                                                                                                                                                                                                                                                                                                                                                                                                                                                                                                                                                                                                                                                                                                                                                                                                                                                                                                                                                                                                                                                                                                                                                                                                                                                                                                                                                                                                                                                                                                                                                                                                                                                                                                                                                                                                                                                                                                                                                                                                                                          | 12,575         |               | 75.32         |           | 8,789      |          |              |            | 21,439      |
| BWP                                                                                                                                                                                                                                                                                                                                                                                                                                                                                                                                                                                                                                                                                                                                                                                                                                                                                                                                                                                                                                                                                                                                                                                                                                                                                                                                                                                                                                                                                                                                                                                                                                                                                                                                                                                                                                                                                                                                                                                                                                                                                                                            | \$3,527,145    | \$400,000     | \$1,078       | \$116,000 | \$240,000  | \$68,735 | \$1,346,139  | \$275,000  | \$5,974,097 |