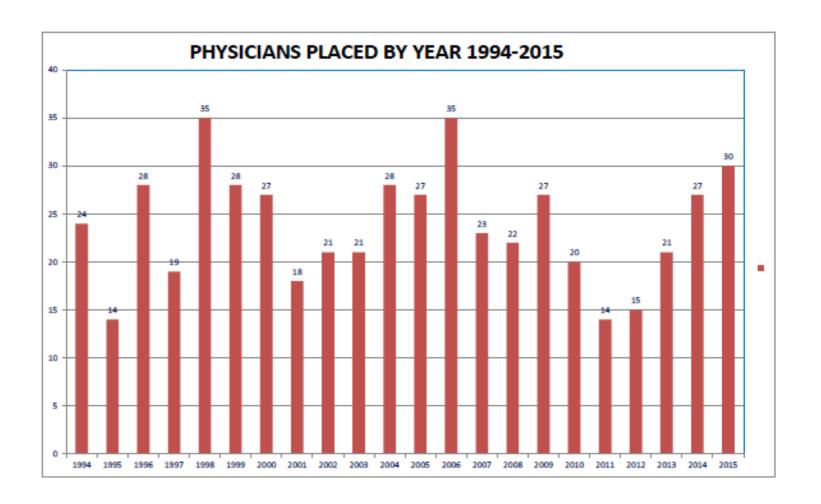

#### PMTC Return on Investment

Each year approximately 25 physicians establish their medical practices in rural Oklahoma due to scholarship/financial incentives the PMTC has provided. The annual cost to the State of Oklahoma is less than \$1 million.

In return many rural communities of our state have available health care and the annual economic impact is approximately \$37.5 million.

The average obligation for each physician is 3-years. This means that each year there are 75 PMTC placed physicians fulfilling their obligation. This equates to \$112,500,000.00 of economic impact each year.