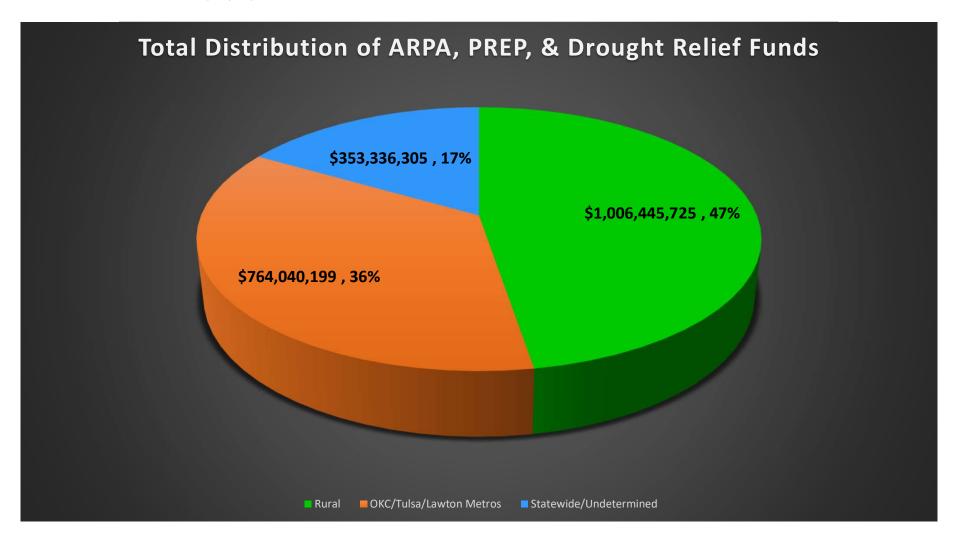

| Rural                   | \$<br>1,006,445,725 |
|-------------------------|---------------------|
| OKC/Tulsa/Lawton Metros | \$<br>764,040,199   |
| Statewide/Undetermined  | \$<br>353,336,305   |
|                         | \$<br>2,123,822,229 |
| PREP                    | \$<br>250,000,000   |
| Drought Relief ('22GR)  | \$<br>20,000,000    |
|                         | \$<br>1,853,822,229 |