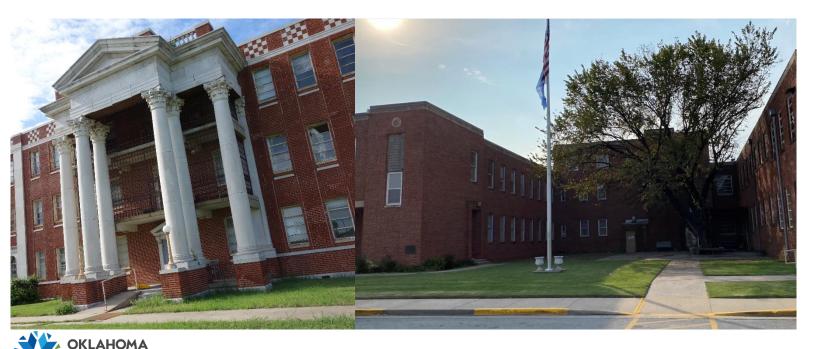

# **Griffin Memorial Hospital**

**Summary-** Griffin Memorial Hospital was established in the 1890s as the primary state psychiatric hospital. Serving a unique need for inpatient care, Griffin helps Oklahomans with difficult illnesses recover. Oklahoma desperately needs to build a new facility to replace Griffin Memorial Hospital, which is falling apart, outdated, and requires extreme ongoing maintenance. This new facility would be state of the art and would house the Griffin residency program as well expanding to serve an additional 100 Oklahomans daily. The cost proposed is a net after sales of the Norman land where the current hospital resides.

### **<u>GMH Budget and Timeline</u>**

- \$137M Total Project (Construction, FFE & Design) ٠
- 330 Bed Facility 275 Adult Beds 55 Adolescent Beds ٠
- 363,000 Sq Ft Est. ٠