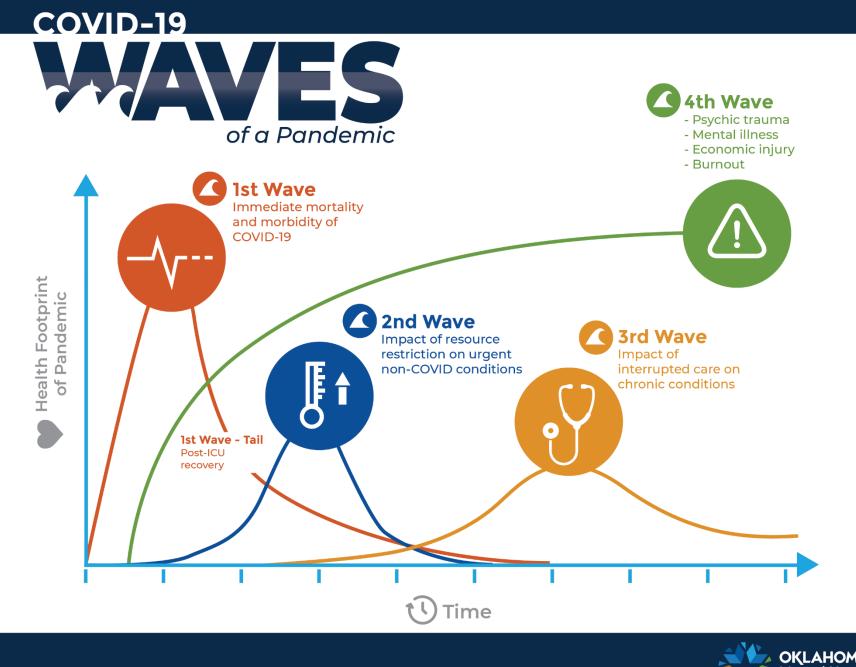

# Why New Psychiatric Hospitals?

Structural Limitations

Increased Demand

Workforce Development Synergy