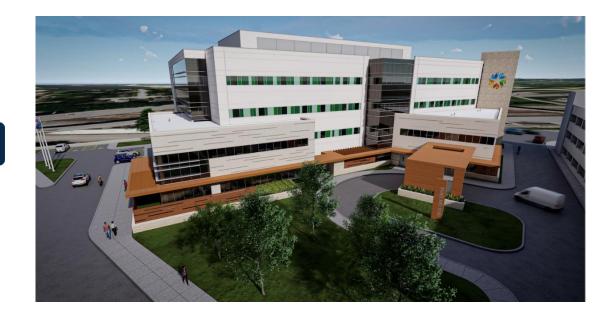

# Tulsa Center for Behavioral Health

**Summary-** In partnership with the community of Tulsa and Oklahoma State University, ODMHSAS is in the process of designing a much-needed and expanded psychiatric hospital for the current Tulsa Center for Behavioral Health. The outstanding amount for this hospital after initial investment is expected to be \$38 million. Funding would allow ODMHSAS to utilize saving from its current rent payment, along with additional revenue billed to fund the operations of the additional 50 additional beds bringing the total to 106 hospital beds for the area.

# **TCBH Budget and Timeline**

- \$70M Total Project (Construction + FFE)
- 106-Bed Hospital + Crisis Urgent Care
- 136,627 Sq Ft Est