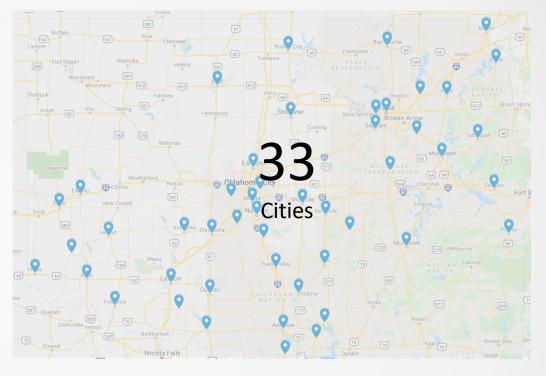

esting for hospitals
- March 30, 2020 Reported 1<sup>st</sup> patient results
- General public had no access to COVID PCR testing







### Cleveland County Health Department

Monday at 11:40 AM ⋅ 🕤

Drive-thru COVID-19 Test Clinic!

Thursday, June 25th, from 9 a.m.- 2 p.m.(or as supplies last) at Sooner Mall.



60 Staff → 600 swabs



**The Best Fast Food Drive-Thru!** 





Fast



Friendly



Accurate



















#### RAPID DRIVE-THRU COMMUNITY TESTING





Get Tested in 10 Minutes



Results in Less Than 24 Hours

Check-in to Swab:

5.5 minutes

Check-in to Results:

18.4 hours







8 Staff  $\rightarrow$  1,600 Swabs



#### COVID19 Tests by Top Providers\*



At Peak, **5,000** Tests per Day Results Delivered in **< 24 Hours** 

#### **IMMYLabs COVID19 Collection Sites**



~20% of All Testing in Oklahoma



### Public/Private Impact









### COVID-19 Vaccines



GalactiPods: the New Normal for Oklahoma





#### Norman



#### Stillwater





Oklahoma City



Tulsa





### Efficient Use of Resources

| Sponsor         | Honeywell                | IMMYLabs             |
|-----------------|--------------------------|----------------------|
| Location        | Charlotte Motor Speedway | Bennett Event Center |
| Operating Hours | 12 hours                 | 8 hours              |
| # Vaccinators   | 42                       | 42                   |
| Total # Workers | 1,500                    | 120                  |
| # Patients      | 5,133                    | 9,841                |

More Patients Less Staff Less Time



### Success Through Partnership