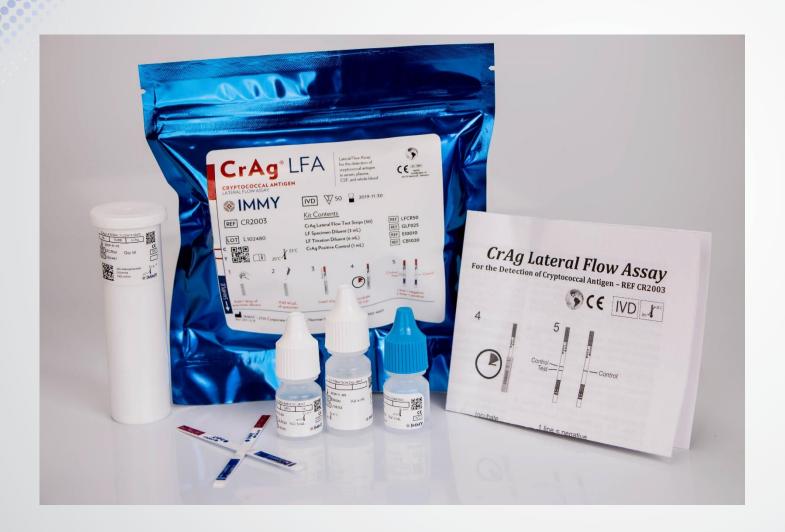

# CrAg® LFA

#### Cryptococcal meningitis: CrAg LFA [CSF, plasma, serum, blood]

- Rapid and inexpensive test;
- Allows large-scale screening;
- Allows decentralization of CrAg testing at the PHC level;
- Allows earlier detection of CM for prophylaxis with fluconazole;
- 28% reduction in mortality in one study in Tanzania and Zambia.