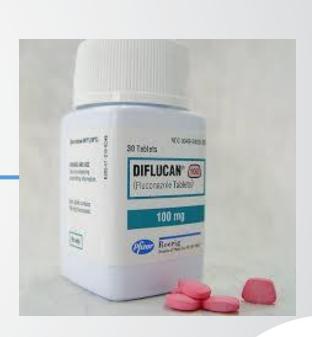

#### Cryptococcal meningitis: CrAg LFA [CSF, plasma, serum, blood]

- Rapid and inexpensive test;
- Allows large-scale screening;
- Allows decentralization of CrAg testing at the PHC level;
- Allows earlier detection of CM for prophylaxis with fluconazole;
- 28% reduction in mortality in one study in Tanzania and Zambia.

#### Challenges:

- Slow implementation of CrAg screening programmes
- Symptomatic CrAg+ patients need referral for lumbar puncture
- Higher prices due to mark up of local distributors
- Stock-outs of fluconazole
- Lack of access to better drugs