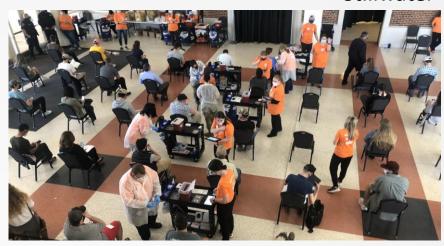

### Cleveland County Health Department

Monday at 11:40 AM ⋅ 🕤

Drive-thru COVID-19 Test Clinic!

Thursday, June 25th, from 9 a.m.- 2 p.m.(or as supplies last) at Sooner Mall.

60 Staff → 600 swabs

**The Best Fast Food Drive-Thru!** 

#### RAPID DRIVE-THRU COMMUNITY TESTING

Get Tested in 10 Minutes

Results in Less Than 24 Hours

Check-in to Swab:

5.5 minutes

Check-in to Results:

18.4 hours

8 Staff  $\rightarrow$  1,600 Swabs