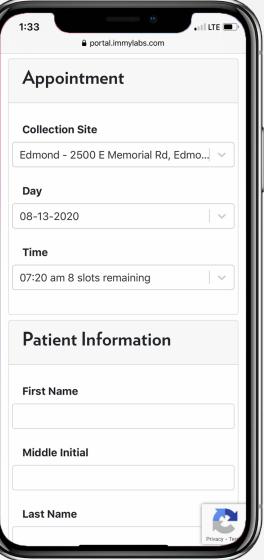

#### RAPID DRIVE-THRU COMMUNITY TESTING

Get Tested in 10 Minutes

Results in Less Than 24 Hours

Check-in to Swab:

5.5 minutes

Check-in to Results:

18.4 hours

8 Staff  $\rightarrow$  1,600 Swabs