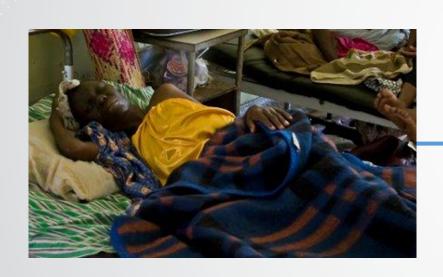

#### Cryptococcal meningitis: CrAg LFA [CSF, plasma, serum, blood]

- Rapid and inexpensive test;
- Allows large-scale screening;
- Allows decentralization of CrAg testing at the PHC level;
- Allows earlier detection of CM for prophylaxis with fluconazole;
- 28% reduction in mortality in one study in Tanzania and Zambia.