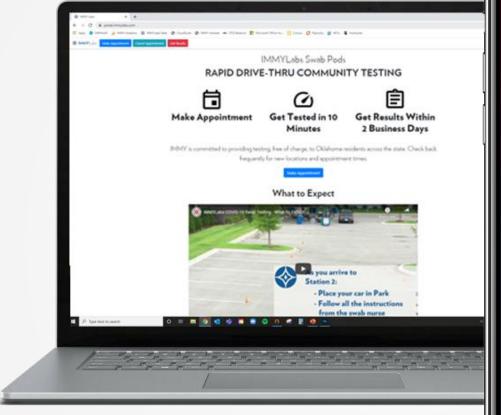

#### RAPID DRIVE-THRU COMMUNITY TESTING

Get Tested in 10 Minutes

Results in Less Than 24 Hours

Check-in to Swab:

5.5 minutes

Check-in to Results:

18.4 hours

8 Staff  $\rightarrow$  1,600 Swabs