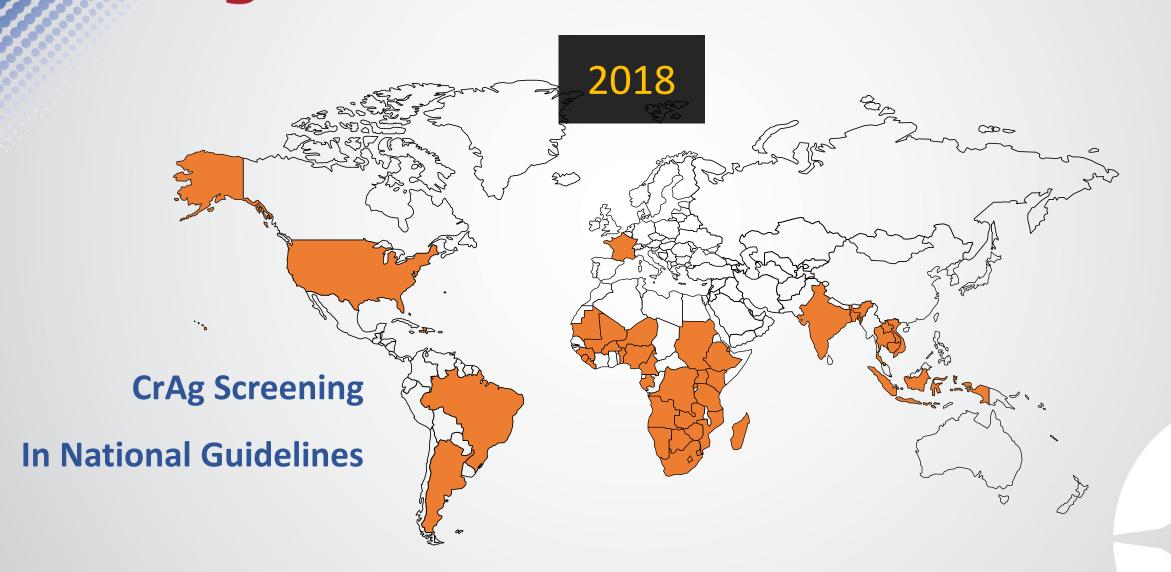

# CrAg® LFA CATALYST for changing NATIONAL POLICY

#### Cryptococcal meningitis: CrAg LFA [CSF, plasma, serum, blood]

- Rapid and inexpensive test;
- Allows large-scale screening;
- Allows decentralization of CrAg testing at the PHC level;
- Allows earlier detection of CM for prophylaxis with fluconazole;
- 28% reduction in mortality in one study in Tanzania and Zambia.

WHO 2011

National Guideline