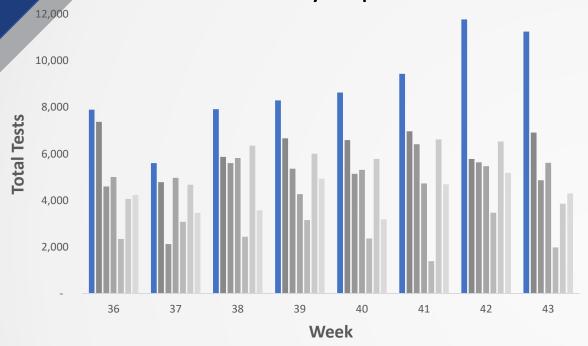

#### COVID19 Tests by Top Providers\*

At Peak, **5,000** Tests per Day Results Delivered in **< 24 Hours** 