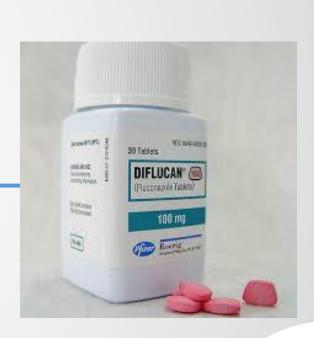

#### Cryptococcal meningitis: CrAg LFA [CSF, plasma, serum, blood]

- Rapid and inexpensive test;
- Allows large-scale screening;
- Allows decentralization of CrAg testing at the PHC level;
- Allows earlier detection of CM for prophylaxis with fluconazole;
- 28% reduction in mortality in one study in Tanzania and Zambia.

#### Challenges:

- Slow implementation of CrAg screening programmes
- Symptomatic CrAg+ patients need referral for lumbar puncture
- Higher prices due to mark up of local distributors
- Stock-outs of fluconazole
- Lack of access to better drugs