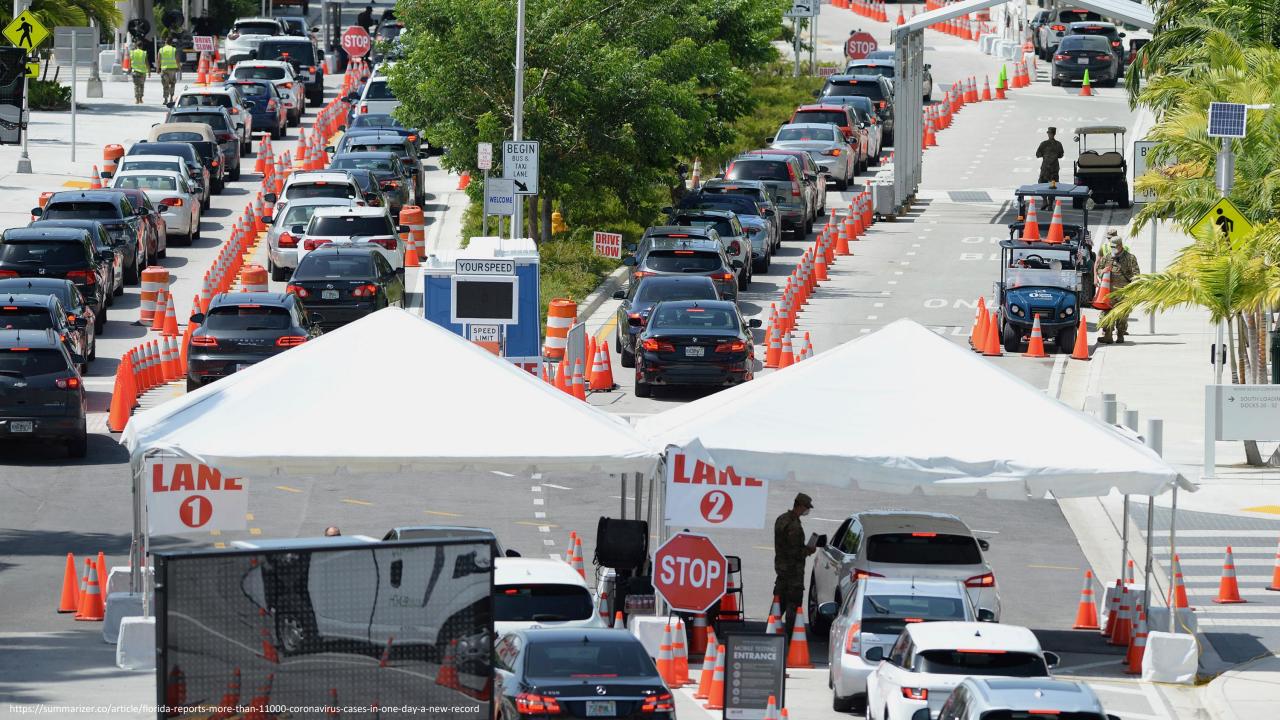

### **COVID-19 Testing**

### **COVID-19 Testing**

- February/March 2020 PPE supply concerns & COVID PCR test <u>TAT 10+ days</u>
- March 20, 2020 Decided to provide COVID PCR testing for hospitals
- March 30, 2020 Reported 1<sup>st</sup> patient results
- General public had no access to COVID PCR testing

#### RAPID DRIVE-THRU COMMUNITY TESTING

Get Tested in 10 Minutes

Results in Less Than 24 Hours

Check-in to Swab:

5.5 minutes

Check-in to Results:

18.4 hours

8 Staff  $\rightarrow$  1,600 Swabs