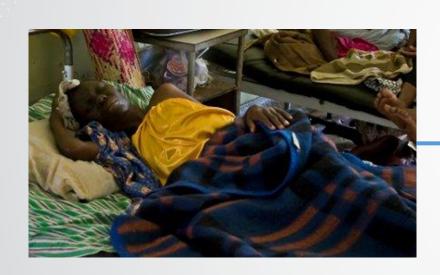

#### Cryptococcal meningitis: CrAg LFA [CSF, plasma, serum, blood]

- Rapid and inexpensive test;
- Allows large-scale screening;
- Allows decentralization of CrAg testing at the PHC level;
- Allows earlier detection of CM for prophylaxis with fluconazole;
- 28% reduction in mortality in one study in Tanzania and Zambia.