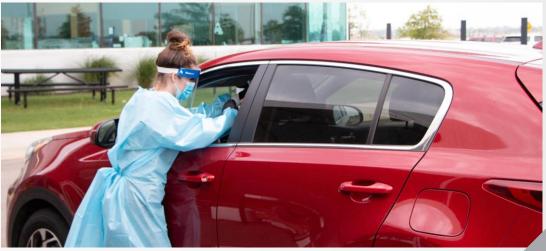

#### RAPID DRIVE-THRU COMMUNITY TESTING

Get Tested in 10 Minutes

Results in Less Than 24 Hours

Check-in to Swab:

5.5 minutes

Check-in to Results:

18.4 hours

8 Staff  $\rightarrow$  1,600 Swabs