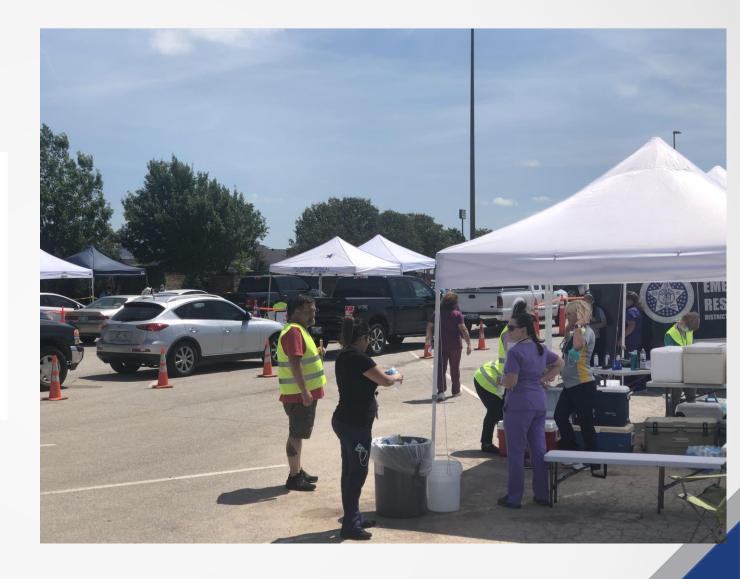

### Cleveland County Health Department

Monday at 11:40 AM ⋅ 🕤

Drive-thru COVID-19 Test Clinic!

Thursday, June 25th, from 9 a.m.- 2 p.m.(or as supplies last) at Sooner Mall.

60 Staff → 600 swabs

**The Best Fast Food Drive-Thru!** 

Fast

Friendly

Accurate

#### RAPID DRIVE-THRU COMMUNITY TESTING

Get Tested in 10 Minutes

Results in Less Than 24 Hours

Check-in to Swab:

5.5 minutes

Check-in to Results:

18.4 hours

8 Staff  $\rightarrow$  1,600 Swabs