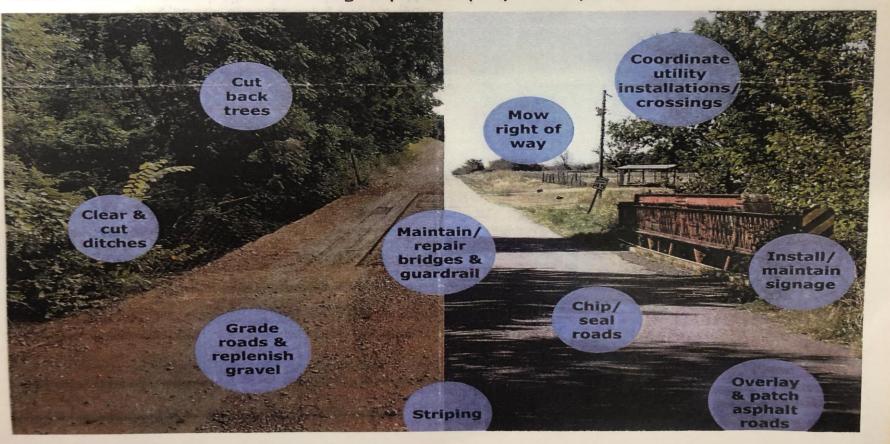

# County Road Maintenance Activities

## WHAT WE DO TO KEEP YOUR ROADS SAFE

3,232 county employees maintain these roads and bridges.

That's 25.6 miles and 4.2 bridges per employee to provide all these services: