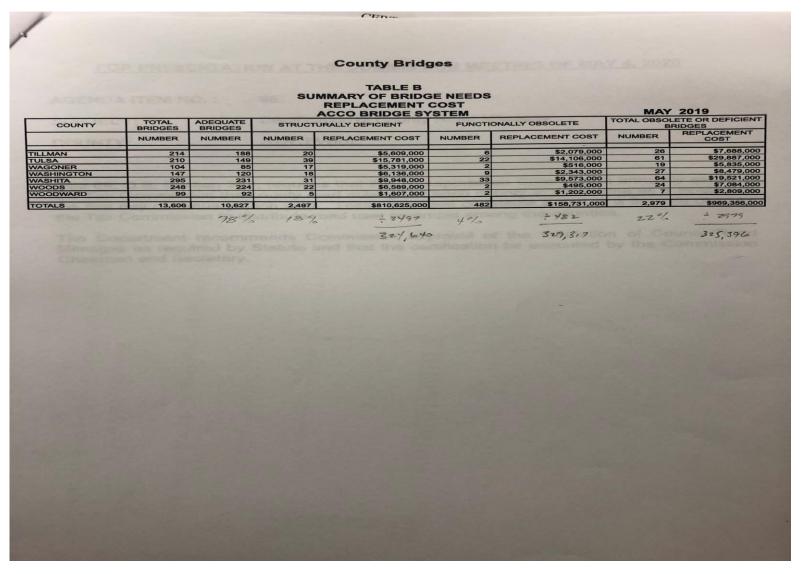

| 101                    | \$31,158,000<br>\$3,465,000  | 13       | \$3,719,000                | 114                         | \$14,421,000<br>\$34,877,000 |  |  |
| STEPHENS<br>TEXAS          | 268                                                                          | 233               | 20                     | \$9,651,000                  | 1 15     | \$225,000                  | 11                          | \$3,690,000                  |  |  |
|                            | 71                                                                           | 68                | 3                      | \$1,621,000                  | 0        | \$3,885,000                | 35                          | \$13,536,000                 |  |  |

# Oklahoma Counties bridge data page 2



# Creek County D-2 Bridge Data



# Key takeaways:

Counties still need CIRB funding for projects larger than County resources

- The over-riding problem for most Counties is a shortage of funding
- Commissioners currently balance funding shortages with R&B safety
- Too much disparity currently exists in County funding
- The current tax formulas need reworked for fairness
- Should tax formulas include various non road and bridge funding?
- Serious discussion is needed to solve the bridge replacement dilemma
- We can solve these issues through communication and teamwork

# Questions or Comments?

# Oklahoma Counties Road and Bridge Funding

- September 29, 2020
- Creek County
- Leon Warner
- Commissioner D-2
- Contact: 918-606-2715