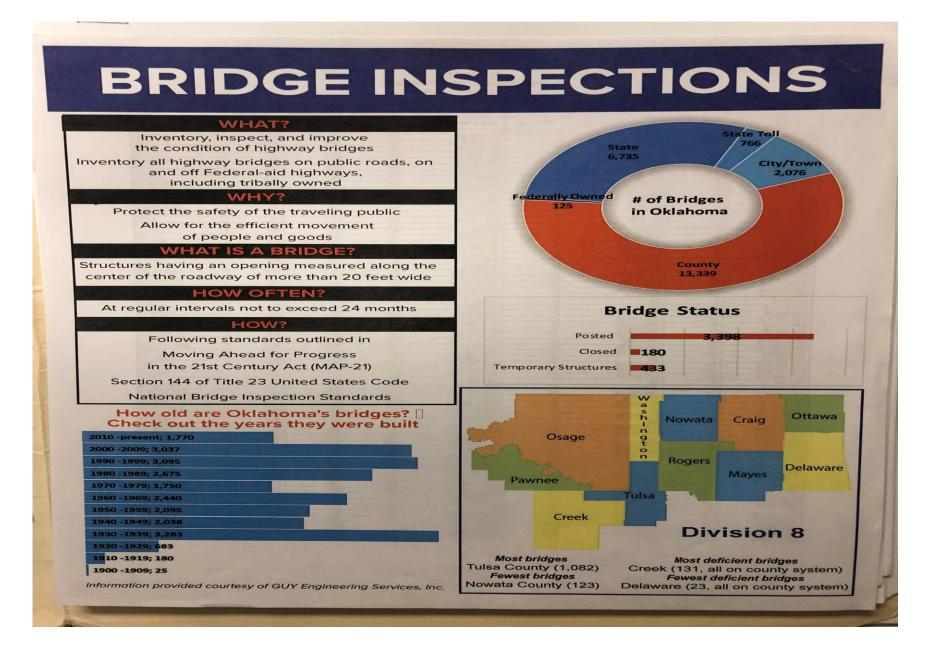

## MAJORITY OF ASSETS...

82,755 miles of road

75% of roads in OK are county roads

13,611 bridges

60% of bridges in OK are county bridges 2,624 of these bridges are deficient